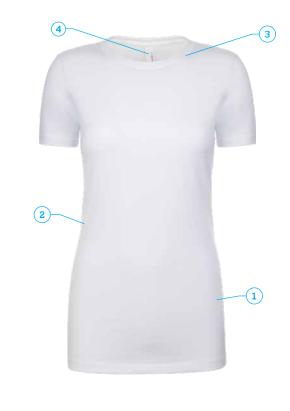

#### **SIZING CHART**

| SIZE (CM)     | XS(6) | S(8) | M(10) | L(12) | XL(14) | 2XL(16) | 3XL(18) |
|---------------|-------|------|-------|-------|--------|---------|---------|
| HPS (CM)      | 65    | 67   | 68.5  | 70    | 71.5   | 73      | 74      |
| BUST SIZE(CM) | 39.5  | 41   | 44    | 46.5  | 50     | 54      | 57.5    |

(HPS – Measured from the High Point on Shoulder to the bottom of the garment)