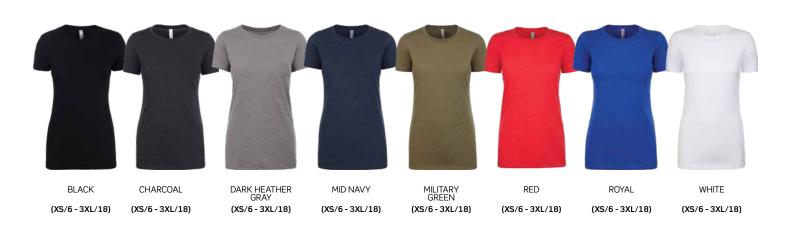

#### COLOURWAYS

Black, Charcoal, Dark Heather Gray, Mid Navy, Military Green, Red, Royal, White