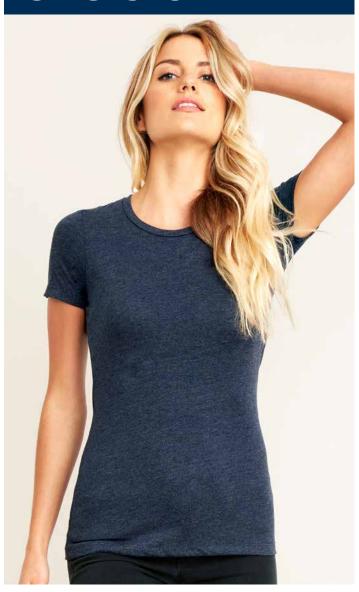

# Women's CVC Crew

Our Original CVC crew neck t shirt has a top of the line fabric blend that stands up to consistent wear without sacrificing the soft and light feel that everyone loves.

- 1: Self Fabric: Combed Cotton/Poly Jersey
- 2: 32 Single 145g 4.3oz 60% Combed Ring-Spun Cotton 40% Poly
- **3:** Neck: Set in Collar 1 x 1 Baby Rib.
- 4: Label: Tear Away
- 5: Heathered look on all colours (except Black & White)